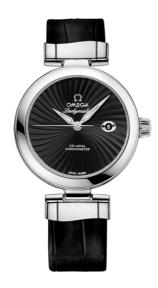

### **DE VILLE**

LADYMATIC

34 MM, STEEL ON LEATHER STRAP Reference: 425.33.34.20.01.001

#### MOVEMENT

Calibre: Omega 8520

Self-winding movement with Co-Axial escapement. Free sprung-balance system with silicon balance-spring. Automatic winding in both directions. Rhodium plated finish with exclusive Geneva waves in arabesque.

## WATCH CASE & DIAL

Case: Steel

Case Diameter: 34 mm Dial Colour: Black

### **BRACELET**

Material: Leather strap Strap color: Black

Buckle type: Foldover clasp Buckle material: Stainless steel

# **FEATURES**

Chronometer, date, screw-in crown, transparent caseback