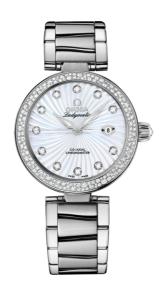

### **DE VILLE**

LADYMATIC

34 MM, STEEL ON STEEL

Reference: 425.35.34.20.55.001

## WATCH CASE & DIAL

Case: Steel

Case Diameter: 34 mm Dial Colour: White

### **BRACELET**

Material: Steel

# **FEATURES**

Chronometer, date, diamonds, screw-in crown, transparent caseback