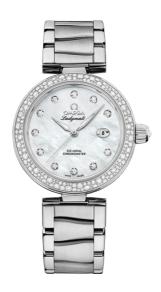

## **DE VILLE**

LADYMATIC

34 MM, STEEL ON STEEL

Reference: 425.35.34.20.55.002

# WATCH CASE & DIAL

Case: Steel

Case Diameter: 34 mm Between lugs: 16 mm Dial Colour: White

## **BRACELET**

Material: Steel

#### **FEATURES**

Chronometer, date, diamonds, screw-in crown, transparent caseback