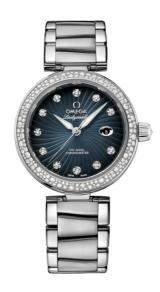

### **DE VILLE**

LADYMATIC

34 MM, STEEL ON STEEL

Reference: 425.35.34.20.56.001

## WATCH CASE & DIAL

Case: Steel

Case Diameter: 34 mm Dial Colour: Blue

### **BRACELET**

Material: Steel

# **FEATURES**

Chronometer, date, diamonds, screw-in crown, transparent caseback