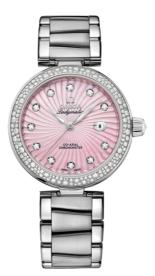

# DE VILLE LADYMATIC 34 MM, STEEL ON STEEL Reference: 425.35.34.20.57.001

#### WATCH CASE & DIAL

Case: Steel Case Diameter: 34 mm Lug to lug: 41.60 mm Thickness: 12.0 mm Dial Colour: Pink Total product weight (Approx.): 105 g

#### BRACELET

Material: Steel Type of Clasp: Butterfly clasp