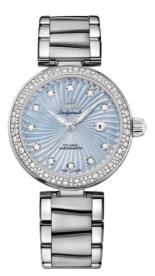

# DE VILLE LADYMATIC 34 MM, STEEL ON STEEL Reference: 425.35.34.20.57.002

### WATCH CASE & DIAL

Case: Steel Case Diameter: 34 mm Lug to lug: 41.60 mm Thickness: 12.0 mm Dial Colour: Blue Total product weight (Approx.): 105 g

#### BRACELET

Material: Steel Type of Clasp: Butterfly clasp

### **FEATURES**

Chronometer, date, diamonds, screw-in crown, transparent caseback