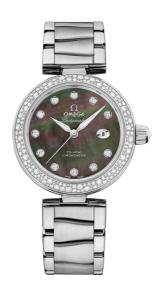

## **DE VILLE**

LADYMATIC

34 MM, STEEL ON STEEL

Reference: 425.35.34.20.57.004

#### MOVEMENT

Calibre: Omega 8520

Self-winding movement with Co-Axial escapement. Free sprung-balance system with silicon balance-spring. Automatic winding in both directions. Rhodium plated finish with exclusive Geneva waves in arabesque.

# WATCH CASE & DIAL

Case: Steel

Case Diameter: 34 mm Between lugs: 16 mm Dial Colour: Black

## **BRACELET**

Material: Steel

#### **FEATURES**

Chronometer, date, diamonds, screw-in crown, transparent caseback