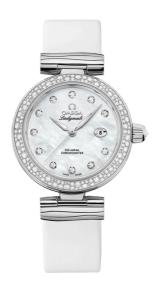

## **DE VILLE**

LADYMATIC

34 MM, STEEL ON LEATHER STRAP Reference: 425.37.34.20.55.002

# WATCH CASE & DIAL

Case: Steel

Case Diameter: 34 mm Between lugs: 16 mm Dial Colour: White

## **BRACELET**

Material: Leather strap Strap color: White

Buckle type: Foldover clasp Buckle material: Stainless steel

#### **FEATURES**

Chronometer, date, diamonds, screw-in crown,

transparent caseback