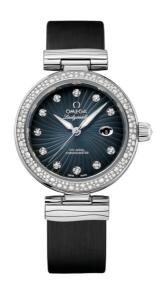

# **DE VILLE**

LADYMATIC

34 MM, STEEL ON LEATHER STRAP Reference: 425.37.34.20.56.001

# WATCH CASE & DIAL

Case: Steel

Case Diameter: 34 mm Dial Colour: Blue

# **BRACELET**

Material: Leather strap Strap color: Black

Buckle type: Foldover clasp Buckle material: Stainless steel

# **FEATURES**

Chronometer, date, diamonds, screw-in crown, transparent caseback