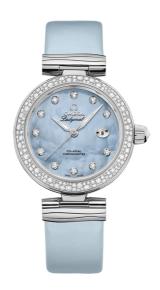

## **DE VILLE**

LADYMATIC

34 MM, STEEL ON LEATHER STRAP Reference: 425.37.34.20.57.003

### MOVEMENT

Calibre: Omega 8520

Self-winding movement with Co-Axial escapement. Free sprung-balance system with silicon balance-spring. Automatic winding in both directions. Rhodium plated finish with exclusive Geneva waves in arabesque.

## WATCH CASE & DIAL

Case: Steel

Case Diameter: 34 mm Between lugs: 16 mm Lug to lug: 41.60 mm Thickness: 12.0 mm Dial Colour: Blue

Total product weight (Approx.): 67 g

# **STRAP**

Strap type: Leather strap

Strap color: Blue

Strap surface: Satin-brushed grained calf leather

Strap underside: Non-grained calf leather

Buckle type: Foldover clasp Buckle material: Stainless steel

## **FEATURES**

Chronometer, date, diamonds, screw-in crown, transparent caseback