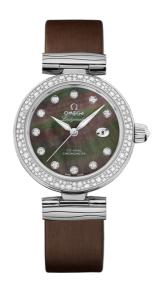

# **DE VILLE**

LADYMATIC

34 MM, STEEL ON LEATHER STRAP Reference: 425.37.34.20.57.004

#### MOVEMENT

Calibre: Omega 8520

Self-winding movement with Co-Axial escapement. Free sprung-balance system with silicon balance-spring. Automatic winding in both directions. Rhodium plated finish with exclusive Geneva waves in arabesque.

#### **CRYSTAL**

Domed scratch-resistant sapphire crystal with antireflective treatment on both sides

# WATER RESISTANCE

10 bar (100 metres / 330 feet)

# WATCH CASE & DIAL

Case: Steel

Case Diameter: 34 mm Between lugs: 16 mm Dial Colour: Black

# **BRACELET**

Material: Leather strap

Strap color: Grey

Buckle type: Foldover clasp Buckle material: Stainless steel

#### **FEATURES**

Chronometer, date, diamonds, screw-in crown,

transparent caseback