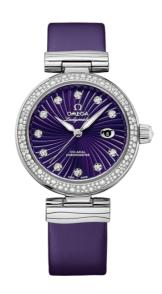

# **DE VILLE**

LADYMATIC

34 MM, STEEL ON LEATHER STRAP Reference: 425.37.34.20.60.001

# WATCH CASE & DIAL

Case: Steel

Case Diameter: 34 mm Lug to lug: 41.60 mm Thickness: 12.0 mm Dial Colour: Purple

Total product weight (Approx.): 67 g

### **STRAP**

Strap type: Leather strap Strap color: Purple

Strap surface: Satin-brushed grained calf leather

Strap underside: Calf leather Buckle type: Foldover clasp Buckle material: Stainless steel

## **FEATURES**

Chronometer, date, diamonds, screw-in crown, transparent caseback