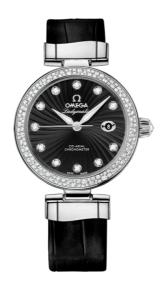

## **DE VILLE**

LADYMATIC

34 MM, STEEL ON LEATHER STRAP Reference: 425.38.34.20.51.001

### MOVEMENT

Calibre: Omega 8520

Self-winding movement with Co-Axial escapement. Free sprung-balance system with silicon balance-spring. Automatic winding in both directions. Rhodium plated finish with exclusive Geneva waves in arabesque.

# WATCH CASE & DIAL

Case: Steel

Case Diameter: 34 mm Lug to lug: 41.60 mm Thickness: 12.0 mm Dial Colour: Black

Total product weight (Approx.): 67 g

### **STRAP**

Strap type: Leather strap

Strap color: Black

Strap surface: Alligator leather

Strap underside: Non-grained calf leather

Buckle type: Foldover clasp Buckle material: Stainless steel

## **FEATURES**

Chronometer, date, diamonds, screw-in crown,

transparent caseback