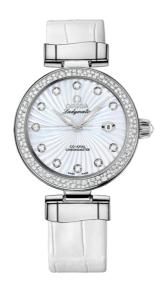

## **DE VILLE**

LADYMATIC

34 MM, STEEL ON LEATHER STRAP Reference: 425.38.34.20.55.001

# WATCH CASE & DIAL

Case: Steel

Case Diameter: 34 mm Lug to lug: 41.60 mm Thickness: 12.0 mm Dial Colour: White

Total product weight (Approx.): 66 g

### **STRAP**

Strap type: Leather strap

Strap color: White

Strap surface: Alligator leather

Strap underside: Non-grained calf leather

Buckle type: Foldover clasp Buckle material: Stainless steel

## **FEATURES**

Chronometer, date, diamonds, screw-in crown,

transparent caseback