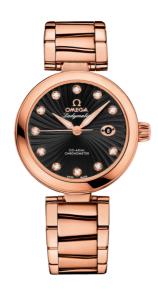

### **DE VILLE**

LADYMATIC

34 MM, RED GOLD ON RED GOLD Reference: 425.60.34.20.51.001

#### MOVEMENT

Calibre: Omega 8521

Self-winding movement with Co-Axial escapement. Free sprung-balance system with silicon balance-spring. Automatic winding in both directions. Oscillating mass and balance bridge in 18 Ct red gold. Luxury finish with exclusive Geneva waves in arabesque.

### WATCH CASE & DIAL

Case: Red gold

Case Diameter: 34 mm Lug to lug: 41.60 mm Dial Colour: Black

Total product weight (Approx.): 144 g

# **BRACELET**

Material: Red gold

## **FEATURES**

Chronometer, date, diamonds, screw-in crown, transparent caseback