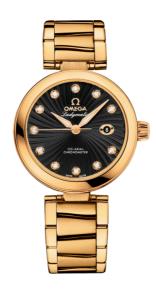

## **DE VILLE**

LADYMATIC

34 MM, YELLOW GOLD ON YELLOW GOLD

Reference: 425.60.34.20.51.002

### MOVEMENT

Calibre: Omega 8521

Self-winding movement with Co-Axial escapement. Free sprung-balance system with silicon balance-spring. Automatic winding in both directions. Oscillating mass and balance bridge in 18 Ct red gold. Luxury finish with exclusive Geneva waves in arabesque.

### WATCH CASE & DIAL

Case: Yellow gold Case Diameter: 34 mm Lug to lug: 41.60 mm Dial Colour: Black

Total product weight (Approx.): 147 g

#### **BRACELET**

Material: Yellow gold

# **FEATURES**

Chronometer, date, diamonds, screw-in crown, transparent caseback