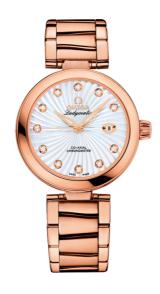

## **DE VILLE**

LADYMATIC

34 MM, RED GOLD ON RED GOLD Reference: 425.60.34.20.55.001

#### MOVEMENT

Calibre: Omega 8521

Self-winding movement with Co-Axial escapement. Free sprung-balance system with silicon balance-spring. Automatic winding in both directions. Oscillating mass and balance bridge in 18 Ct red gold. Luxury finish with exclusive Geneva waves in arabesque.

# **CRYSTAL**

Domed scratch-resistant sapphire crystal with antireflective treatment on both sides

## WATER RESISTANCE

10 bar (100 metres / 330 feet)

## WATCH CASE & DIAL

Case: Red gold

Case Diameter: 34 mm Lug to lug: 41.60 mm Thickness: 12.0 mm Dial Colour: White

Total product weight (Approx.): 144 g

#### **BRACELET**

Material: Red gold

Type of Clasp: Butterfly clasp

#### **FEATURES**

Chronometer, date, diamonds, screw-in crown, transparent caseback