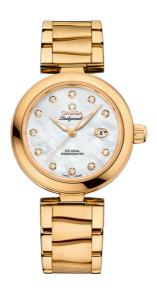

## **DE VILLE**

LADYMATIC

34 MM, YELLOW GOLD ON YELLOW GOLD

Reference: 425.60.34.20.55.003

#### WATCH CASE & DIAL

Case: Yellow gold
Case Diameter: 34 mm
Between lugs: 16 mm
Lug to lug: 41.60 mm
Thickness: 12.0 mm
Dial Colour: White

Total product weight (Approx.): 151 g

# **BRACELET**

Material: Yellow gold

Type of Clasp: Butterfly clasp

## **FEATURES**

Chronometer, date, diamonds, screw-in crown,

transparent caseback