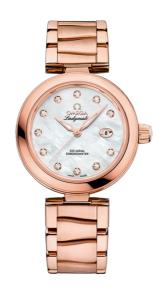

### **DE VILLE**

LADYMATIC

34 MM, SEDNATM GOLD ON SEDNATM GOLD

Reference: 425.60.34.20.55.004

# WATCH CASE & DIAL

Case: Sedna<sup>TM</sup> gold Case Diameter: 34 mm Between lugs: 16 mm Dial Colour: White

### **BRACELET**

Material: Sedna™ gold

#### **FEATURES**

Chronometer, date, diamonds, screw-in crown, transparent caseback