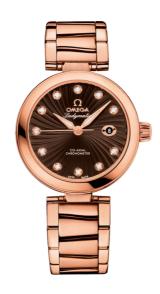

## **DE VILLE**

LADYMATIC

34 MM, RED GOLD ON RED GOLD Reference: 425.60.34.20.63.001

#### MOVEMENT

Calibre: Omega 8521

Self-winding movement with Co-Axial escapement. Free sprung-balance system with silicon balance-spring. Automatic winding in both directions. Oscillating mass and balance bridge in 18 Ct red gold. Luxury finish with exclusive Geneva waves in arabesque.

# **CRYSTAL**

Domed scratch-resistant sapphire crystal with antireflective treatment on both sides

## WATER RESISTANCE

10 bar (100 metres / 330 feet)

## WATCH CASE & DIAL

Case: Red gold

Case Diameter: 34 mm Lug to lug: 41.60 mm Thickness: 12.0 mm Dial Colour: Brown

Total product weight (Approx.): 148 g

#### **BRACELET**

Material: Red gold

Type of Clasp: Butterfly clasp

#### **FEATURES**

Chronometer, date, diamonds, screw-in crown, transparent caseback