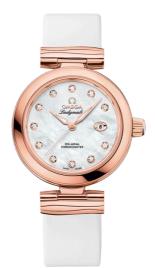

# DE VILLE LADYMATIC 34 MM, SEDNA<sup>TM</sup> GOLD ON LEATHER STRAP Reference: 425.62.34.20.55.004

#### WATCH CASE & DIAL

Case: Sedna™ gold Case Diameter: 34 mm Between lugs: 16 mm Dial Colour: White

#### BRACELET

Material: Leather strap Strap color: White Buckle type: Foldover clasp Buckle material: Sedna™ Gold

#### **FEATURES**

Chronometer, date, diamonds, screw-in crown, transparent caseback