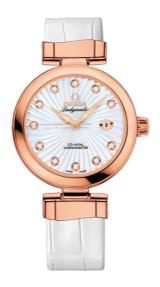

# **DE VILLE**

LADYMATIC

34 MM, RED GOLD ON LEATHER STRAP

Reference: 425.63.34.20.55.001

## WATCH CASE & DIAL

Case: Red gold

Case Diameter: 34 mm Dial Colour: White

# **BRACELET**

Material: Leather strap Strap color: White

Buckle type: Foldover clasp Buckle material: Red gold

#### **FEATURES**

Chronometer, date, diamonds, screw-in crown, transparent caseback