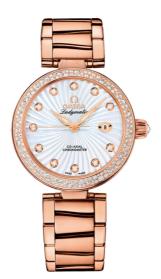

### DE VILLE LADYMATIC

34 MM, RED GOLD ON RED GOLD Reference: 425.65.34.20.55.001

### WATCH CASE & DIAL

Case: Red gold Case Diameter: 34 mm Lug to lug: 41.60 mm Thickness: 12.0 mm Dial Colour: White Total product weight (Approx.): 144 g

### BRACELET

Material: Red gold Type of Clasp: Butterfly clasp

### **FEATURES**

Chronometer, date, diamonds, screw-in crown, transparent caseback