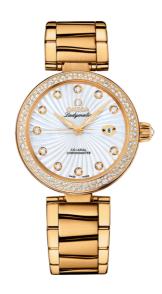

### **DE VILLE**

LADYMATIC

34 MM, YELLOW GOLD ON YELLOW GOLD

Reference: 425.65.34.20.55.004

## MOVEMENT

Calibre: Omega 8521

Self-winding movement with Co-Axial escapement. Free sprung-balance system with silicon balance-spring. Automatic winding in both directions. Oscillating mass and balance bridge in 18 Ct red gold. Luxury finish with exclusive Geneva waves in arabesque.

## WATCH CASE & DIAL

Case: Yellow gold
Case Diameter: 34 mm
Lug to lug: 41.60 mm
Dial Colour: White

Total product weight (Approx.): 152 g

#### **BRACELET**

Material: Yellow gold

# **FEATURES**

Chronometer, date, diamonds, screw-in crown, transparent caseback