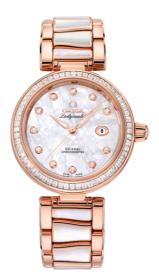

# DE VILLE LADYMATIC 34 MM, SEDNA<sup>TM</sup> GOLD ON SEDNA<sup>TM</sup> GOLD Reference: 425.65.34.20.55.007

#### WATCH CASE & DIAL

Case: Sedna™ gold Case Diameter: 34 mm Lug to lug: 41.60 mm Thickness: 12.0 mm Dial Colour: White Total product weight (Approx.): 153 g

#### BRACELET

Material: Sedna™ gold Type of Clasp: Butterfly clasp

### **FEATURES**

Chronometer, date, diamonds, screw-in crown, transparent caseback