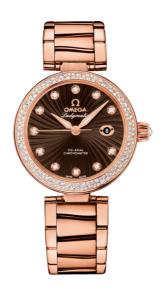

## **DE VILLE**

LADYMATIC

34 MM, RED GOLD ON RED GOLD Reference: 425.65.34.20.63.001

## WATCH CASE & DIAL

Case: Red gold

Case Diameter: 34 mm Lug to lug: 41.60 mm Thickness: 12.0 mm Dial Colour: Brown

Total product weight (Approx.): 147 g

#### **BRACELET**

Material: Red gold

Type of Clasp: Butterfly clasp

#### **FEATURES**

Chronometer, date, diamonds, screw-in crown, transparent caseback