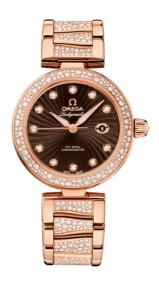

### **DE VILLE**

LADYMATIC

34 MM, RED GOLD ON RED GOLD Reference: 425.65.34.20.63.003

# WATCH CASE & DIAL

Case: Red gold

Case Diameter: 34 mm Dial Colour: Brown

### **BRACELET**

Material: Red gold

## **FEATURES**

Chronometer, date, diamonds, screw-in crown, transparent caseback