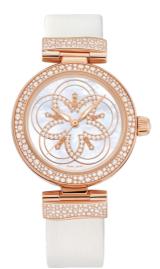

# DE VILLE LADYMATIC 34 MM, RED GOLD ON LEATHER STRAP Reference: 425.67.34.20.55.006

#### WATCH CASE & DIAL

Case: Red gold Case Diameter: 34 mm Between lugs: 16 mm Lug to lug: 41.60 mm Thickness: 12.0 mm Dial Colour: White Total product weight (Approx.): 92 g

#### STRAP

Strap type: Leather strap Strap color: White Strap surface: Satin-brushed grained calf leather Strap underside: Calf leather Buckle type: Foldover clasp Buckle material: Red gold

#### FEATURES

Chronometer, diamonds, screw-in crown, transparent caseback