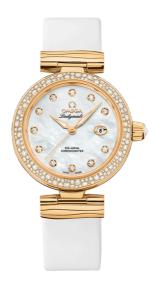

#### **DE VILLE**

LADYMATIC

34 MM, YELLOW GOLD ON LEATHER STRAP

Reference: 425.67.34.20.55.007

## WATCH CASE & DIAL

Case: Yellow gold
Case Diameter: 34 mm
Between lugs: 16 mm
Lug to lug: 41.60 mm
Thickness: 12.0 mm
Dial Colour: White

Total product weight (Approx.): 90 g

# **STRAP**

Strap type: Leather strap Strap color: White

Strap surface: Satin-brushed grained calf leather Strap underside: Non-grained calf leather

Buckle type: Foldover clasp Buckle material: Yellow gold

### **FEATURES**

Chronometer, date, diamonds, screw-in crown, transparent caseback