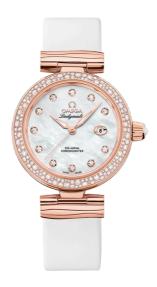

### **DE VILLE**

LADYMATIC

34 MM, SEDNATM GOLD ON LEATHER STRAP

Reference: 425.67.34.20.55.008

#### MOVEMENT

Calibre: Omega 8521

Self-winding movement with Co-Axial escapement. Free sprung-balance system with silicon balance-spring. Automatic winding in both directions. Oscillating mass and balance bridge in 18 Ct red gold. Luxury finish with exclusive Geneva waves in arabesque.

## WATCH CASE & DIAL

Case: Sedna<sup>TM</sup> gold Case Diameter: 34 mm Between lugs: 16 mm Dial Colour: White

### **BRACELET**

Material: Leather strap Strap color: White

Buckle type: Foldover clasp Buckle material: Sedna<sup>TM</sup> Gold

#### **FEATURES**

Chronometer, date, diamonds, screw-in crown, transparent caseback