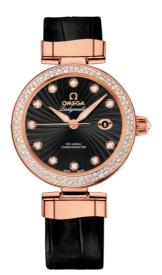

# DE VILLE LADYMATIC 34 MM, RED GOLD ON LEATHER STRAP Reference: 425.68.34.20.51.001

#### WATCH CASE & DIAL

Case: Red gold Case Diameter: 34 mm Dial Colour: Black

#### BRACELET

Material: Leather strap Strap color: Black Buckle type: Foldover clasp Buckle material: Red gold

## FEATURES

Chronometer, date, diamonds, screw-in crown, transparent caseback