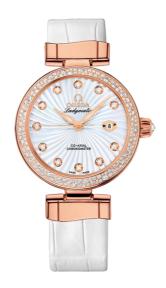

# **DE VILLE**

LADYMATIC

34 MM, RED GOLD ON LEATHER STRAP

Reference: 425.68.34.20.55.001

### MOVEMENT

Calibre: Omega 8521

Self-winding movement with Co-Axial escapement. Free sprung-balance system with silicon balance-spring. Automatic winding in both directions. Oscillating mass and balance bridge in 18 Ct red gold. Luxury finish with exclusive Geneva waves in arabesque.

### WATCH CASE & DIAL

Case: Red gold

Case Diameter: 34 mm Lug to lug: 41.60 mm Thickness: 12.0 mm Dial Colour: White

Total product weight (Approx.): 87 g

#### **STRAP**

Strap type: Leather strap

Strap color: White

Strap surface: Alligator leather

Strap underside: Non-grained calf leather

Buckle type: Foldover clasp Buckle material: Red gold

#### **FEATURES**

Chronometer, date, diamonds, screw-in crown, transparent caseback