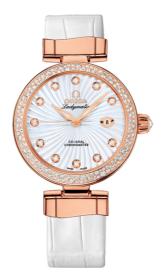

# DE VILLE LADYMATIC 34 MM, RED GOLD ON LEATHER STRAP Reference: 425.68.34.20.55.004

#### WATCH CASE & DIAL

Case: Red gold Case Diameter: 34 mm Lug to lug: 41.60 mm Dial Colour: White Total product weight (Approx.): 87 g

### STRAP

Strap type: Leather strap Strap color: White Strap surface: Alligator leather Strap underside: Non-grained calf leather Buckle type: Foldover clasp Buckle material: Red gold

# **FEATURES**

Chronometer, date, diamonds, screw-in crown, transparent caseback