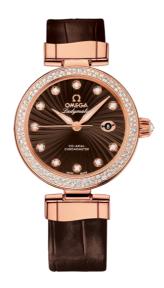

## **DE VILLE**

LADYMATIC

34 MM, RED GOLD ON LEATHER STRAP

Reference: 425.68.34.20.63.001

## WATCH CASE & DIAL

Case: Red gold

Case Diameter: 34 mm Lug to lug: 41.60 mm Thickness: 12.0 mm Dial Colour: Brown

Total product weight (Approx.): 88 g

#### **STRAP**

Strap type: Leather strap

Strap color: Brown

Strap surface: Alligator leather

Strap underside: Non-grained calf leather

Buckle type: Foldover clasp Buckle material: Red gold

#### **FEATURES**

Chronometer, date, diamonds, screw-in crown,

transparent caseback