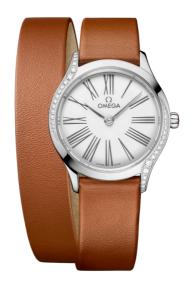

**DE VILLE**MINI TRÉSOR

26 MM, STEEL ON LEATHER Reference: 428.17.26.60.04.005

## WATCH CASE & DIAL

Case: Steel

Case Diameter: 26 mm Between lugs: 13 mm Dial Colour: White

### **BRACELET**

Material: Leather Strap color: Brown Buckle type: Pin buckle

Buckle material: Stainless steel