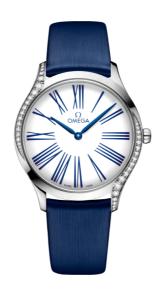

#### **DE VILLE**

**TRÉSOR** 

36 MM, STEEL ON FABRIC STRAP Reference: 428.17.36.60.04.001

## WATCH CASE & DIAL

Case: Steel

Case Diameter: 36 mm Between lugs: 18 mm Lug to lug: 42.70 mm Thickness: 8.9 mm Dial Colour: White

Total product weight (Approx.): 43 g

## **STRAP**

Strap type: Fabric strap

Strap color: Blue

Strap surface: Technological satin

Strap underside: Non-grained calf leather

Buckle type: Pin buckle

Buckle material: Stainless steel