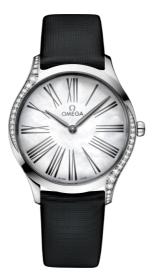

# DE VILLE TRÉSOR 36 MM, STEEL ON FABRIC STRAP Reference: 428.17.36.60.05.001

#### WATCH CASE & DIAL

Case: Steel Case Diameter: 36 mm Between lugs: 18 mm Lug to lug: 42.70 mm Thickness: 8.9 mm Dial Colour: White Total product weight (Approx.): 41 g

## STRAP

Strap type: Fabric strap Strap color: Black Strap surface: Technological satin Strap underside: Non-grained calf leather Buckle type: Pin buckle Buckle material: Stainless steel

## FEATURES

Diamonds