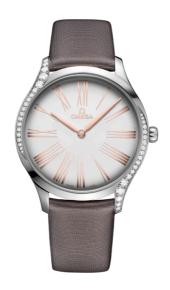

#### **DE VILLE**

**TRÉSOR** 

39 MM, STEEL ON FABRIC STRAP Reference: 428.17.39.60.02.001

## WATCH CASE & DIAL

Case: Steel

Case Diameter: 39 mm Between lugs: 19 mm Lug to lug: 46.50 mm Thickness: 9.8 mm Dial Colour: Silver

Total product weight (Approx.): 55 g

## **STRAP**

Strap type: Fabric strap

Strap color: Grey

Strap surface: Technological satin

Strap underside: Non-grained calf leather

Buckle type: Pin buckle

Buckle material: Stainless steel