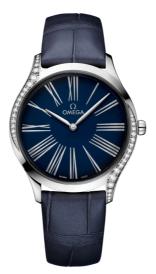

# DE VILLE TRÉSOR 36 MM, STEEL ON LEATHER STRAP Reference: 428.18.36.60.03.001

#### WATCH CASE & DIAL

Case: Steel Case Diameter: 36 mm Between lugs: 18 mm Lug to lug: 42.70 mm Thickness: 8.9 mm Dial Colour: Blue Total product weight (Approx.): 43 g

## STRAP

Strap type: Leather strap Strap color: Blue Strap surface: Alligator leather Strap underside: Non-grained calf leather Buckle type: Pin buckle Buckle material: Stainless steel