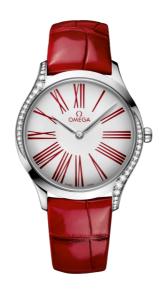

### **DE VILLE**

**TRÉSOR** 

36 MM, STEEL ON LEATHER STRAP Reference: 428.18.36.60.04.002

#### MOVEMENT

Calibre: Omega 4061

Quartz movement with "Long Life" feature to maximize the autonomy of the battery. Exclusive red OMEGA logo with rhodium plated parts and circular graining.

Battery life: 48 months

## **CRYSTAL**

Domed scratch-resistant sapphire crystal with antireflective treatment on both sides

## WATCH CASE & DIAL

Case: Steel

Case Diameter: 36 mm Lug to lug: 42.70 mm Thickness: 8.9 mm Dial Colour: White

Total product weight (Approx.): 44 g

#### **STRAP**

Strap type: Leather strap

Strap color: Red

Strap surface: Alligator leather

Strap underside: Non-grained calf leather

Buckle type: Pin buckle

Buckle material: Stainless steel

### **FEATURES**

Diamonds