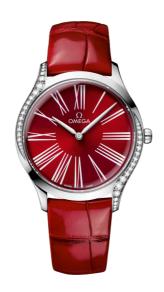

### **DE VILLE**

**TRÉSOR** 

36 MM, STEEL ON LEATHER STRAP Reference: 428.18.36.60.11.002

# WATCH CASE & DIAL

Case: Steel

Case Diameter: 36 mm Between lugs: 18 mm Lug to lug: 42.70 mm Thickness: 8.9 mm Dial Colour: Red

Total product weight (Approx.): 112 g

# **STRAP**

Strap type: Leather strap

Strap color: Red

Strap surface: Alligator leather

Strap underside: Non-grained calf leather

Buckle type: Pin buckle

Buckle material: Stainless steel