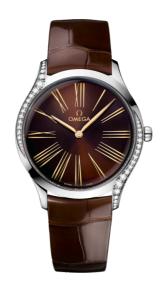

### **DE VILLE**

**TRÉSOR** 

36 MM, STEEL ON LEATHER STRAP Reference: 428.18.36.60.13.001

### **CRYSTAL**

Domed scratch-resistant sapphire crystal with multilayered anti-reflective treatment inside

# WATCH CASE & DIAL

Case: Steel

Case Diameter: 36 mm Between lugs: 18 mm Lug to lug: 42.70 mm Thickness: 8.9 mm Dial Colour: Brown

Total product weight (Approx.): 44 g

# **STRAP**

Strap type: Leather strap

Strap color: Brown

Strap surface: Alligator leather

Strap underside: Non-grained calf leather

Buckle type: Pin buckle

Buckle material: Stainless steel

### **FEATURES**

Diamonds