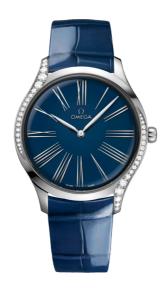

### **DE VILLE**

TRÉSOR

39 MM, STEEL ON LEATHER STRAP Reference: 428.18.39.60.03.001

# WATCH CASE & DIAL

Case: Steel

Case Diameter: 39 mm Between lugs: 19 mm Lug to lug: 46.50 mm Thickness: 9.8 mm Dial Colour: Blue

Total product weight (Approx.): 55 g

# **STRAP**

Strap type: Leather strap

Strap color: Blue

Strap surface: Alligator leather

Strap underside: Non-grained calf leather

Buckle type: Pin buckle

Buckle material: Stainless steel