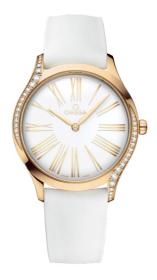

### **DE VILLE**

TRÉSOR

36 MM, MOONSHINE™ GOLD ON RUBBER STRAP

Reference: 428.57.36.60.04.001

## WATCH CASE & DIAL

Case: Moonshine™ gold
Case Diameter: 36 mm
Between lugs: 18 mm
Lug to lug: 42.70 mm
Thickness: 8.9 mm
Dial Colour: White

Total product weight (Approx.): 64 g

# **BRACELET**

Material: Rubber strap Strap color: White Strap underside: Rubber Buckle type: Pin buckle

Buckle material: Moonshine™ gold