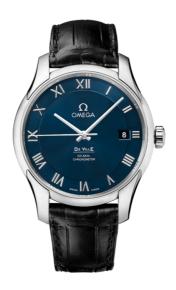

**DE VILLE** 

DE VILLE

41 MM, STEEL ON LEATHER STRAP Reference: 431.13.41.21.03.001

# WATCH CASE & DIAL

Case: Steel

Case Diameter: 41 mm Between lugs: 20 mm Dial Colour: Blue

## **BRACELET**

Material: Leather strap Strap color: Black

Buckle type: Foldover clasp Buckle material: Stainless steel

### **FEATURES**

Chronometer, date, transparent caseback