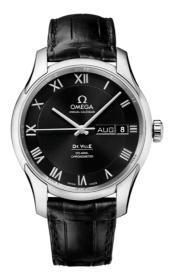

# DE VILLE DE VILLE 41 MM, STEEL ON LEATHER STRAP Reference: 431.13.41.22.01.001

#### WATCH CASE & DIAL

Case: Steel Case Diameter: 41 mm Between lugs: 20 mm Lug to lug: 49.90 mm Thickness: 14.2 mm Dial Colour: Black Total product weight (Approx.): 94 g

### STRAP

Strap type: Leather strap Strap color: Black Strap surface: Alligator leather Strap underside: Non-grained calf leather Buckle type: Foldover clasp Buckle material: Stainless steel

## FEATURES

Annual calendar, chronometer, date, transparent caseback