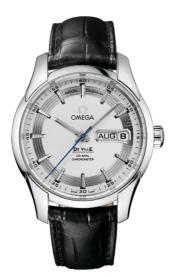

# DE VILLE HOUR VISION 41 MM, STEEL ON LEATHER STRAP Reference: 431.33.41.22.02.001

#### WATCH CASE & DIAL

Case: Steel Case Diameter: 41 mm Between lugs: 20 mm Dial Colour: Silver

### BRACELET

Material: Leather strap Strap color: Black Buckle type: Foldover clasp Buckle material: Stainless steel

#### **FEATURES**

Annual calendar, chronometer, transparent caseback