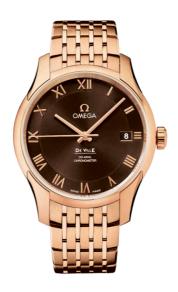

### **DE VILLE**

**DE VILLE** 

41 MM, RED GOLD ON RED GOLD Reference: 431.50.41.21.13.001

# WATCH CASE & DIAL

Case: Red gold

Case Diameter: 41 mm Between lugs: 20 mm Dial Colour: Brown

### **BRACELET**

Material: Red gold