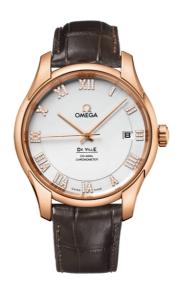

# **DE VILLE**

**DE VILLE** 

41 MM, RED GOLD ON LEATHER STRAP

Reference: 431.53.41.21.52.001

### WATCH CASE & DIAL

Case: Red gold

Case Diameter: 41 mm Between lugs: 20 mm Thickness: 12.5 mm Dial Colour: Silver

Total product weight (Approx.): 119 g

#### **STRAP**

Strap type: Leather strap

Strap color: Brown

Strap surface: Alligator leather

Strap underside: Non-grained calf leather

Buckle type: Foldover clasp Buckle material: Red gold

#### **FEATURES**

Chronometer, date, diamonds, screw-in crown,

transparent caseback