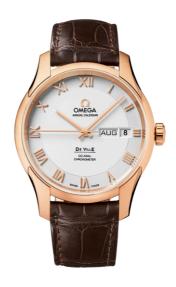

### **DE VILLE**

**DE VILLE** 

41 MM, RED GOLD ON LEATHER STRAP

Reference: 431.53.41.22.02.001

### MOVEMENT

Calibre: Omega 8611

Self-winding movement with Co-Axial escapement. Annual calendar with instantaneous jump. Silicon balance-spring on free sprung-balance, 2 barrels mounted in series, automatic winding in both directions. Oscillating mass and balance bridge in 18 Ct red gold. Luxury finish with exclusive Geneva waves in arabesque.

### **CRYSTAL**

Domed scratch-resistant sapphire crystal with antireflective treatment on both sides

## WATCH CASE & DIAL

Case: Red gold

Case Diameter: 41 mm Between lugs: 20 mm Dial Colour: Silver

### **BRACELET**

Material: Leather strap Strap color: Brown

Buckle type: Foldover clasp Buckle material: Red gold

#### **FEATURES**

Annual calendar, chronometer, date, transparent

caseback